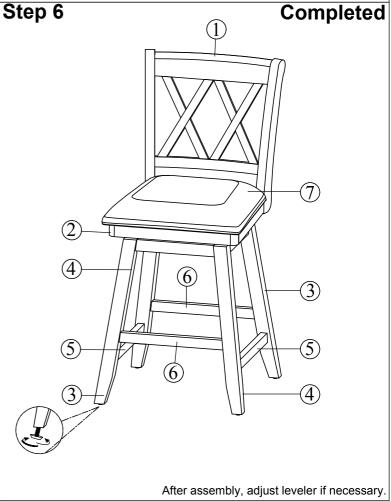

## **ASSEMBLY INSTRUCTIONS** ITEM: W13-00864A, W13-00864AG, W13-00864B, W13-00864BG, W13-00864AW, W13-00864BW, W13-00864AB, W13-00864BB, W13-00864ALG, W13-00864AS. Home 2 Office How to assemble Step 1 $\widehat{\mathbf{6}}$ E 6 $\overline{D}$ \*Note: Use short allen wrench. Do not fully tighten all bolts at this time. Step 2 6 5 **D** Place legs (#3) in opposite corners as shown. Repeat with legs (#4). Page 3 of 4

## **ASSEMBLY INSTRUCTIONS**

ITEM: W13-00864A, W13-00864AG, W13-00864B, W13-00864BG, W13-00864AW, W13-00864BW, W13-00864AB, W13-00864BB, W13-00864ALG, W13-00864AS.

Page 4 of 4

Made in Vietnam