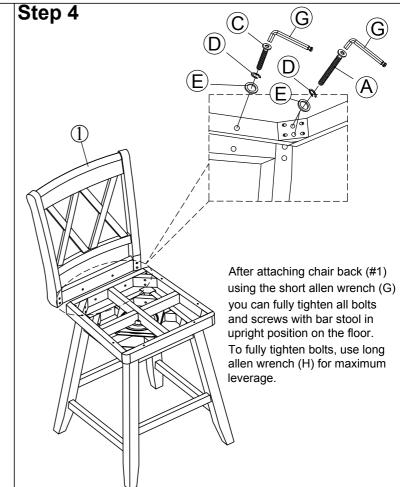

## **ASSEMBLY INSTRUCTIONS**

ITEM: W13-00864A, W13-00864AG, W13-00864B, W13-00864BG, W13-00864AW, W13-00864BW, W13-00864AB, W13-00864BB, W13-00864ALG, W13-00864AS.

Page 4 of 4

Made in Vietnam