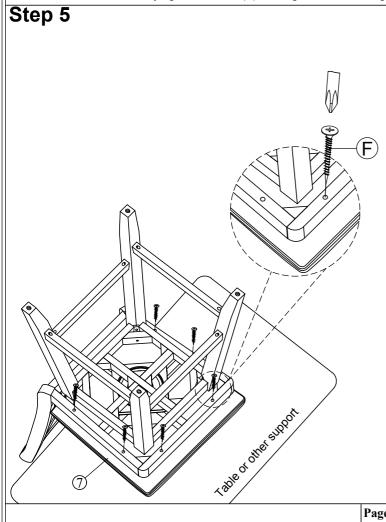

## **ASSEMBLY INSTRUCTIONS**

ITEM: W13-00864A, W13-00864AG, W13-00864B, W13-00864BG, W13-00864AW, W13-00864BW, W13-00864AB, W13-00864BB, W13-00864ALG, W13-00864AS.

Page 4 of 4

Made in Vietnam