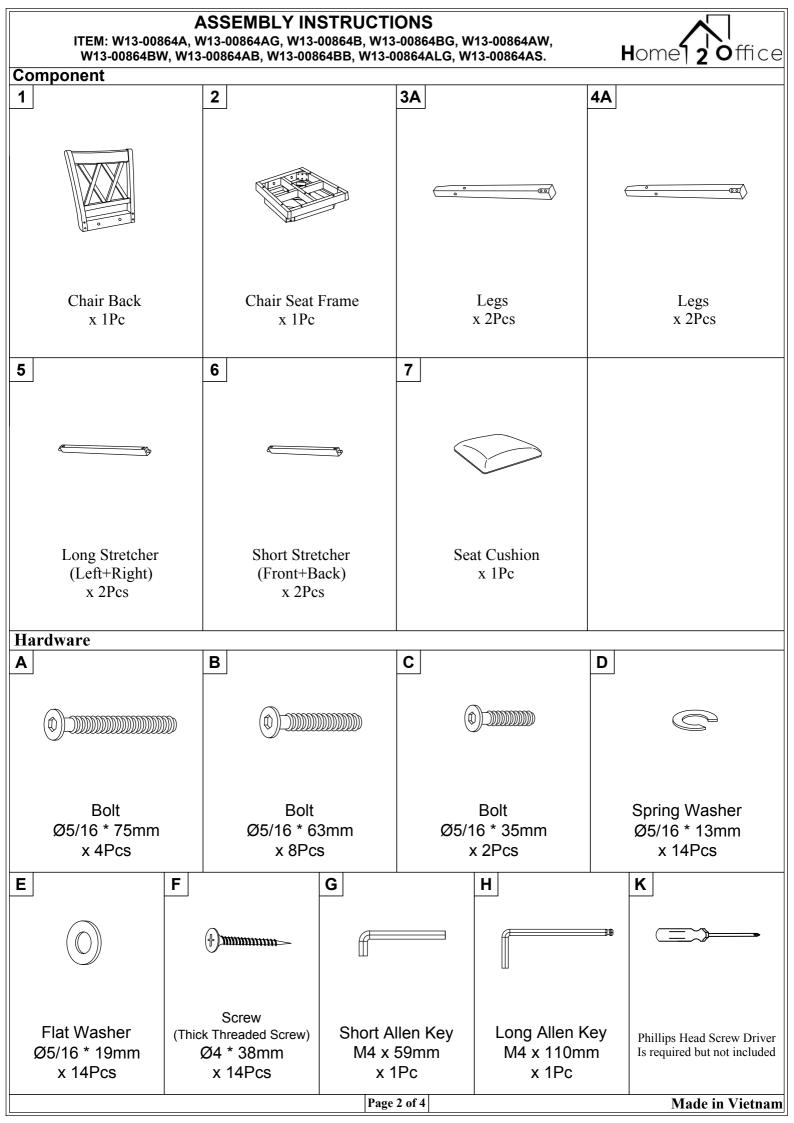

## **ASSEMBLY INSTRUCTIONS** ITEM: W13-00864A, W13-00864AG, W13-00864B, W13-00864BG, W13-00864AW, W13-00864BW, W13-00864AB, W13-00864BB, W13-00864ALG, W13-00864AS. Home 2 Office How to assemble Step 1 $\widehat{\mathbf{6}}$ E 6 $\overline{D}$ \*Note: Use short allen wrench. Do not fully tighten all bolts at this time. Step 2 6 5 **D** Place legs (#3) in opposite corners as shown. Repeat with legs (#4). Page 3 of 4