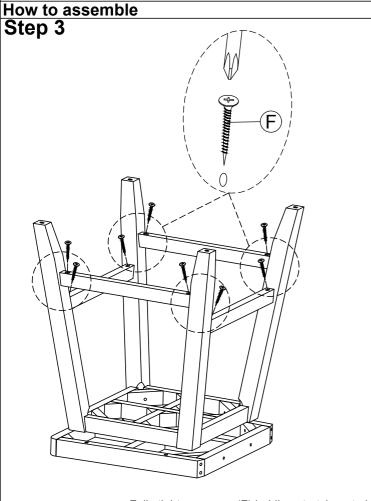

## **ASSEMBLY INSTRUCTIONS** ITEM: W13-00864A, W13-00864AG, W13-00864B, W13-00864BG, W13-00864AW, W13-00864BW, W13-00864AB, W13-00864BB, W13-00864ALG, W13-00864AS. Home 2 Office How to assemble Step 1 $\widehat{\mathbf{6}}$ E 6 $\overline{D}$ \*Note: Use short allen wrench. Do not fully tighten all bolts at this time. Step 2 6 5 **D** Place legs (#3) in opposite corners as shown. Repeat with legs (#4). Page 3 of 4